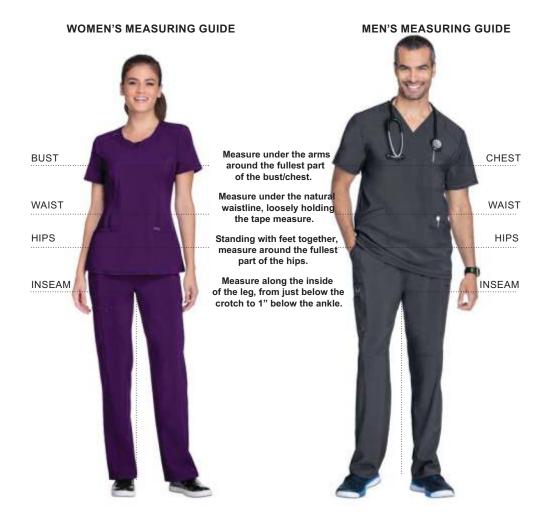

Use this chart to determine your size. If one of your measurements is between two sizes, order the smaller **sizetfor** batgetteize for a looser fit. If your measurements for hips and waist correspond to two different suggested sizes, order the one indicated by your hip measuremen